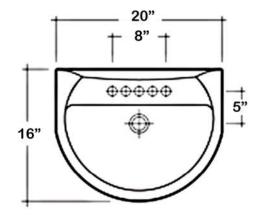

## KARLA 505 WALL HUNG BASIN

Cat. No 4-82X

Faucet not included

W: 20" D: 16"

## **Interior Dimensions:**

| Basin Interior:                    | 16" x 10" |
|------------------------------------|-----------|
| Basin Depth:                       | 4-1/2"    |
| Water depth to overflow:           | 2-1/2"    |
| Spout hole:                        | 1-3/8"    |
| Back of basin to center of faucet: | 2-1/2"    |
| Back of basin to center of drain:  | 7-1/2"    |