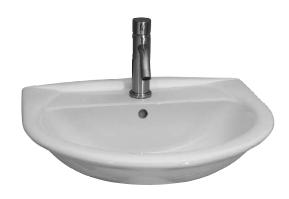

## KARLA 505 WALL HUNG BASIN

Cat. No 4-82X

Faucet not included

W: 20" D: 16"

## **Features:**

- ► Wall hung basin
- ► Made of Vitreous China
- ▶ Pre-drilled overflow hole
- ► Available with 1-hole (4-821) 4" cc (4-824) or 8" widespread (4-828)
- ► Mounting hardware included

Colors: