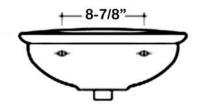

## **Interior Dimensions:**

| Basin Interior:                    | 16" x 10" |
|------------------------------------|-----------|
| Basin Depth:                       | 4-1/2"    |
| Water depth to overflow:           | 2-1/2"    |
| Spout hole:                        | 1-3/8"    |
| Back of basin to center of faucet: | 2-1/2"    |
| Back of basin to center of drain:  | 7-1/2"    |